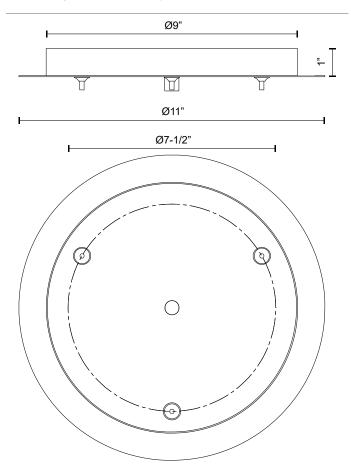

## SPECIFICATION DETAILS

| Fixture Dimensions | D11" x H1"                    |
|--------------------|-------------------------------|
| Location           | Dry                           |
| Paint Finish       | BG01; BK01; BN01; CH01; WH01; |