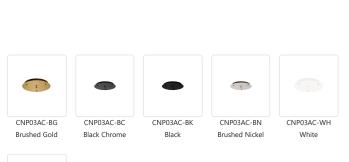

## DESCRIPTION

Canopy system that allows you to combine selected line voltage pendants together on one canopy. Available in six finishes.

## SPECIFICATION DETAILS

| Fixture Dimensions | D11" x H1"                    |
|--------------------|-------------------------------|
| Location           | Dry                           |
| Paint Finish       | BG01; BK01; BN01; CH01; WH01; |